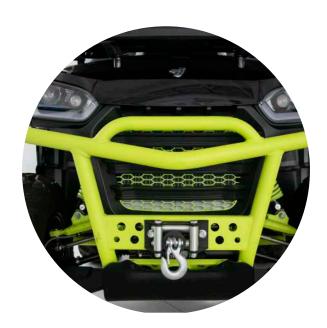

#### **FRONT BUMPER**

- > A03R20600201
- > Strengthen weld pipes
- > Electrophoresis & paint coated surface
- > Weight 6.13Kg

#### **FRONT BUMPER**

- > A03R20600301
- > Strengthen weld pipes
- > Electrophoresis & paint coated surface
- > Weight 6.13Kg

## **FRONT BUMPER**

- > A03R20600401
- > Strengthen weld pipes
- > Electrophoresis & paint coated surface
- > Weight 6.13Kg