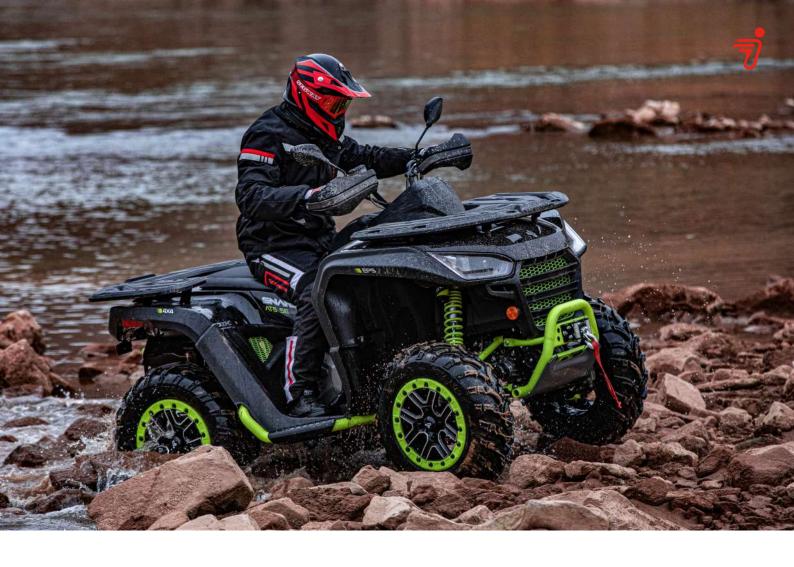

## AT6 S SKID PLATES

- **>** A01R21000001
- > Aluminum material
- Anodized surface
- > Thickness 2mm
- Weight 4.08Kg