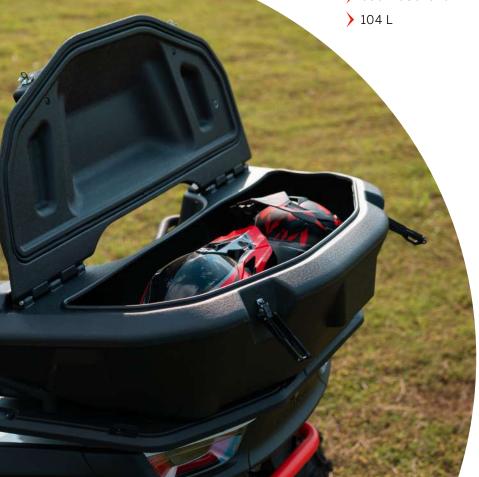

# SNARLER ATS ACCESSORIES



Make the powersports your own business, you need a partner like Segway to provide reliable and durable vehicles as long as other shop promotion materials, make it professional and profitable.









**REAR CARGO BOX** 

**)** A02H00052001



> 650\*1086\*370mm









#### AT6 L SKID PLATES

- > A03R21000001
- > Aluminum material
- Anodized surface
- > Thickness 2mm
- Weight 4.38Kg





## AT6 S SKID PLATES

- **>** A01R21000001
- > Aluminum material
- Anodized surface
- > Thickness 2mm
- Weight 4.08Kg



# **A-ARM PROTECTORS**



- > A03R22000001
- > Aluminum material
- Anodized surface
- Thickness 2mm
- Weight 1.33Kg











#### **FRONT BUMPER**



- > A03R20600201
- > Strengthen weld pipes
- > Electrophoresis & paint coated surface
- > Weight 6.13Kg





#### **FRONT BUMPER**



- > A03R20600301
- > Strengthen weld pipes
- > Electrophoresis & paint coated surface
- > Weight 6.13Kg





## **FRONT BUMPER**



- > A03R20600401
- > Strengthen weld pipes
- > Electrophoresis & paint coated surface
- > Weight 6.13Kg