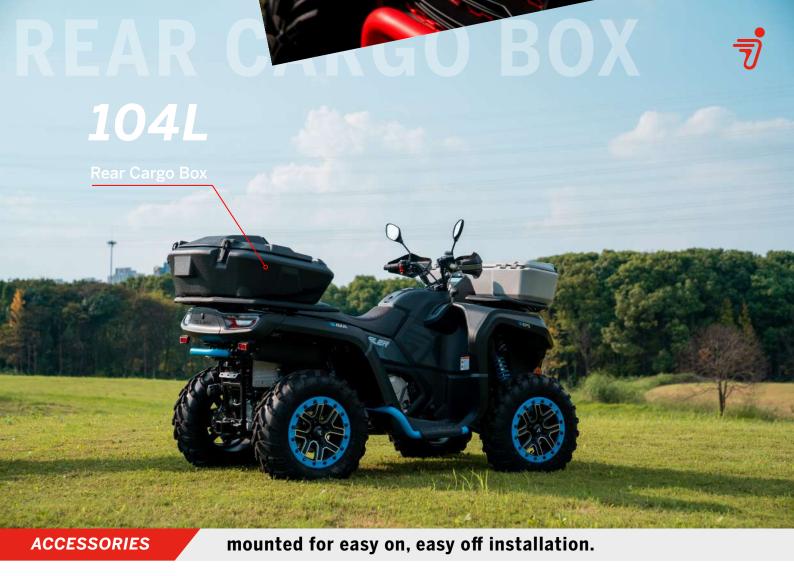

# SNARLER ATS ACCESSORIES



Make the powersports your own business, you need a partner like Segway to provide reliable and durable vehicles as long as other shop promotion materials, make it professional and profitable.









**REAR CARGO BOX** 

**)** A02H00052001



> 650\*1086\*370mm









#### AT6 L SKID PLATES

- > A03R21000001
- > Aluminum material
- Anodized surface
- > Thickness 2mm
- Weight 4.38Kg





## AT6 S SKID PLATES

- **>** A01R21000001
- > Aluminum material
- Anodized surface
- > Thickness 2mm
- Weight 4.08Kg



# **A-ARM PROTECTORS**



- > A03R22000001
- > Aluminum material
- Anodized surface
- Thickness 2mm
- Weight 1.33Kg











#### **FRONT BUMPER**



- > A03R20600201
- > Strengthen weld pipes
- > Electrophoresis & paint coated surface
- > Weight 6.13Kg





#### **FRONT BUMPER**



- > A03R20600301
- > Strengthen weld pipes
- > Electrophoresis & paint coated surface
- > Weight 6.13Kg





## **FRONT BUMPER**



- > A03R20600401
- > Strengthen weld pipes
- > Electrophoresis & pa