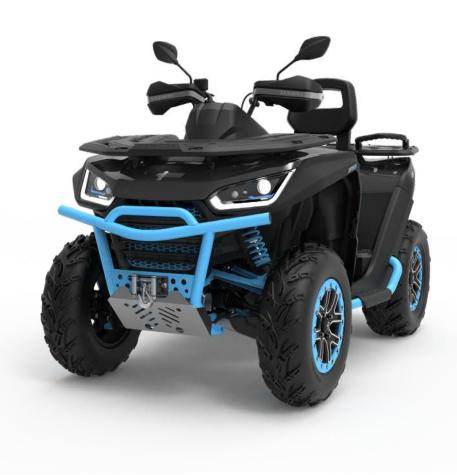

#### **FRONT BUMPER**

- > A03R20600201
- > Strengthen weld pipes
- > Electrophoresis & paint coated surface
- > Weight 6.13Kg

#### **FRONT BUMPER**

- > A03R20600301
- > Strengthen weld pipes
- > Electrophoresis & paint coated surface
- > Weight 6.13Kg

## **FRONT BUMPER**

- > A03R20600401
- > Strengthen weld pipes
- > Electrophoresis & paint coated surface
- > Weight 6.13Kg