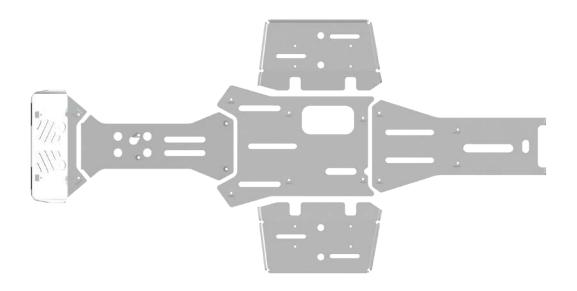

## AT6 S SKID PLATES

- **>** A01R21000001
- > Aluminum material
- Anodized surface
- > Thickness 2mm
- Weight 4.08Kg