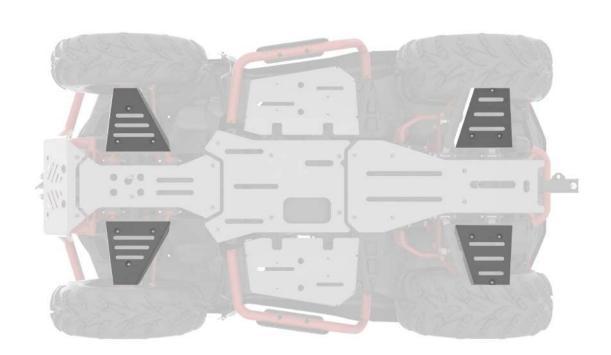

# **A-ARM PROTECTORS**

- > A03R22000001
- > Aluminum material
- Anodized surface
- Thickness 2mm
- Weight 1.33Kg