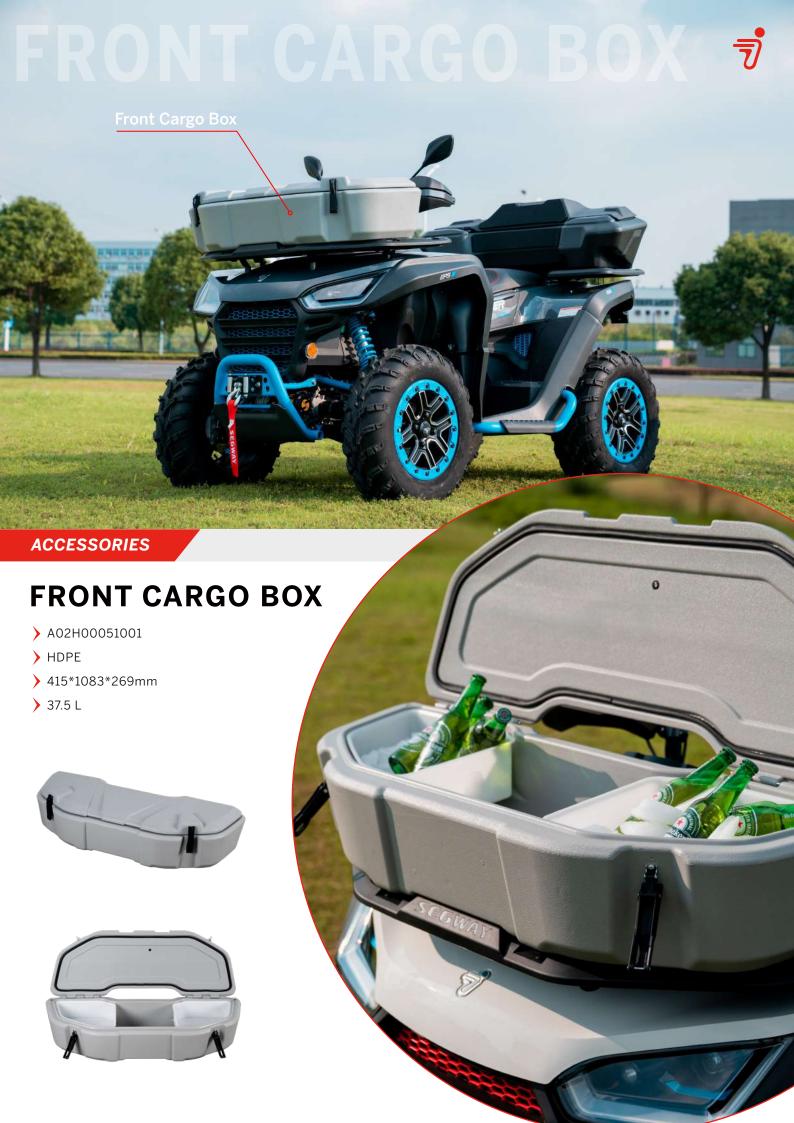

# SNARLER ATS ACCESSORIES



Make the powersports your own business, you need a partner like Segway to provide reliable and durable vehicles as long as other shop promotion materials, make it professional and profitable.









**REAR CARGO BOX** 

**)** A02H00052001



> 650\*1086\*370mm









#### AT6 L SKID PLATES

- > A03R21000001
- > Aluminum material
- Anodized surface
- > Thickness 2mm
- Weight 4.38Kg





## AT6 S SKID PLATES

- **>** A01R21000001
- > Aluminum material
- Anodized surface
- > Thickness 2mm
- Weight 4.08Kg



# **A-ARM PROTECTORS**



- > A03R22000001
- > Aluminum material
- Anodized surface
- Thickness 2mm
- Weight 1.33Kg











#### **FRONT BUMPER**



- > A03R20600201
- > Strengthen weld pipes
- > Electrophoresis & paint coated surface
- > Weight 6.13Kg





#### **FRONT BUMPER**



- > A03R20600301
- > Strengthen weld pipes
- > Electrophoresis & paint coated surface
- > Weight 6.13Kg





## **FRONT BUMPER**



- > A03R20600401
- > Strengthen weld pipes
- > Electrophoresis