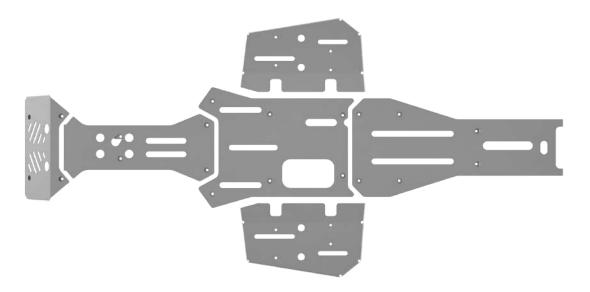

#### AT6 L SKID PLATES

- > A03R21000001
- > Aluminum material
- Anodized surface
- > Thickness 2mm
- Weight 4.38Kg