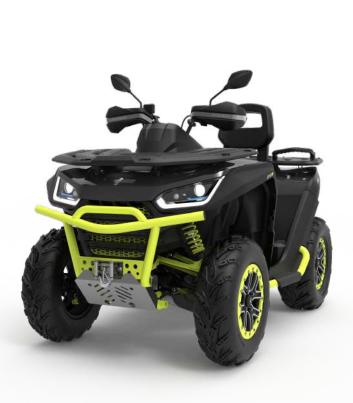

#### **FRONT BUMPER**

- > A03R20600201
- > Strengthen weld pipes
- > Electrophoresis & paint coated surface
- > Weight 6.13Kg

#### **FRONT BUMPER**

- > A03R20600301
- > Strengthen weld pipes
- > Electrophoresis & paint coated surface
- > Weight 6.13Kg

## **FRONT BUMPER**

- > A03R20600401
- > Strengthen weld pipes
- > Electrophoresis & paint coated surface
- > Weight 6.13Kg