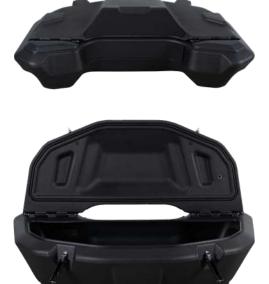

# SNARLER ATS ACCESSORIES



Make the powersports your own business, you need a partner like Segway to provide reliable and durable vehicles as long as other shop promotion materials, make it professional and profitable.









**REAR CARGO BOX** 

**)** A02H00052001



> 650\*1086\*370mm









#### AT6 L SKID PLATES

- > A03R21000001
- > Aluminum material
- Anodized surface
- > Thickness 2mm
- Weight 4.38Kg





## AT6 S SKID PLATES

- **>** A01R21000001
- > Aluminum material
- Anodized surface
- > Thickness 2mm
- Weight 4.08Kg



# **A-ARM PROTECTORS**



- > A03R22000001
- > Aluminum material
- Anodized surface
- Thickness 2mm
- Weight 1.33Kg











#### **FRONT BUMPER**



- > A03R20600201
- > Strengthen weld pipes
- > Electrophoresis & paint coated surface
- > Weight 6.13Kg





#### **FRONT BUMPER**



- > A03R20600301
- > Strengthen weld pipes
- > Electrophoresis & paint coated surface
- > Weight 6.13Kg





## **FRONT BUMPER**



- > A03R20600401
- > Strengthen weld pipes
- > Electrophoresis & paint coated surface
- > Weight 6.13Kg