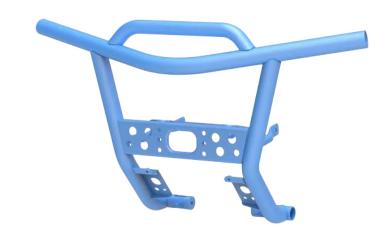

#### **FRONT BUMPER**

- > A03R20600201
- > Strengthen weld pipes
- > Electrophoresis & paint coated surface
- > Weight 6.13Kg

#### **FRONT BUMPER**

- > A03R20600301
- > Strengthen weld pipes
- > Electrophoresis & paint coated surface
- > Weight 6.13Kg

## **FRONT BUMPER**

- > A03R20600401
- > Strengthen weld pipes
- > Electrophoresis & paint coated surface
- > Weight 6.13Kg