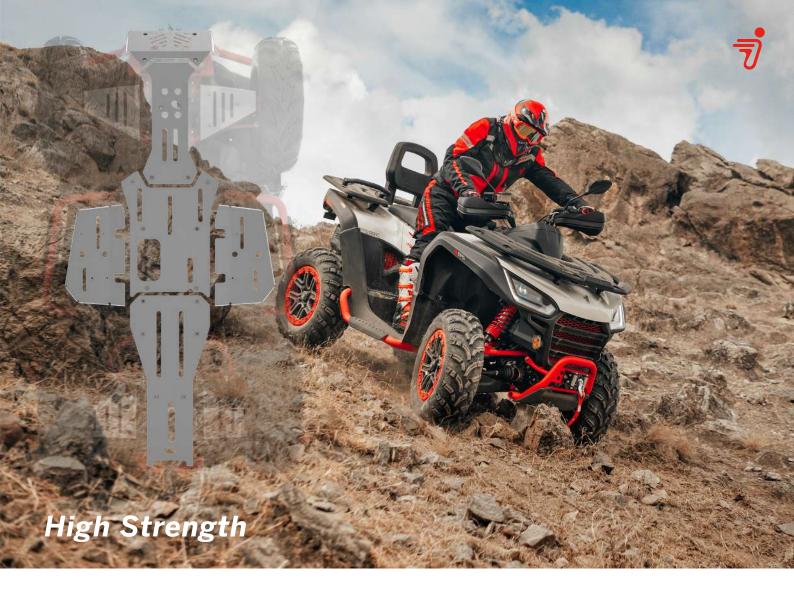

#### AT6 L SKID PLATES

- > A03R21000001
- > Aluminum material
- Anodized surface
- > Thickness 2mm
- Weight 4.38Kg