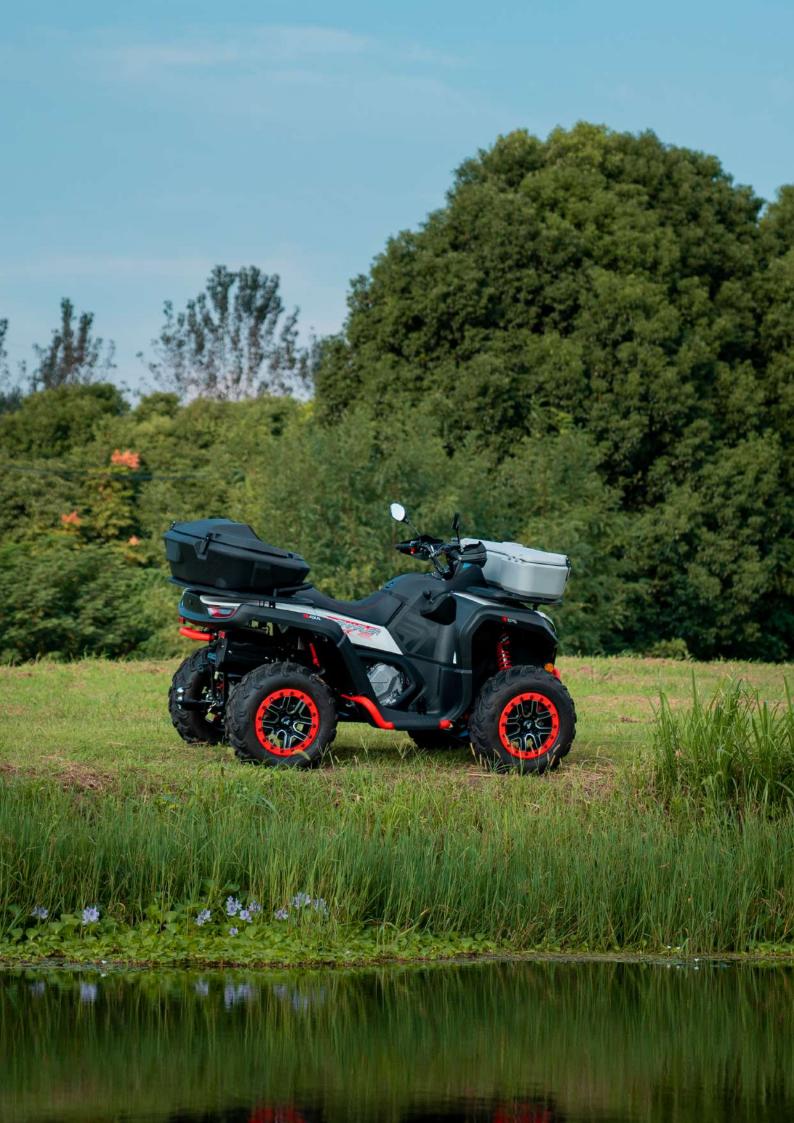

# SNARLER ATS ACCESSORIES



Make the powersports your own business, you need a partner like Segway to provide reliable and durable vehicles as long as other shop promotion materials, make it professional and profitable.









**REAR CARGO BOX** 

**)** A02H00052001



> 650\*1086\*370mm









#### AT6 L SKID PLATES

- > A03R21000001
- > Aluminum material
- Anodized surface
- > Thickness 2mm
- Weight 4.38Kg





## AT6 S SKID PLATES

- **>** A01R21000001
- > Aluminum material
- Anodized surface
- > Thickness 2mm
- Weight 4.08Kg



# **A-ARM PROTECTORS**



- > A03R22000001
- > Aluminum material
- Anodized surface
- Thickness 2mm
- Weight 1.33Kg











#### **FRONT BUMPER**



- > A03R20600201
- > Strengthen weld pipes
- > Electrophoresis & paint coated surface
- > Weight 6.13Kg





#### **FRONT BUMPER**



- > A03R20600301
- > Strengthen weld pipes
- > Electrophoresis & paint coated surface
- > Weight 6.13Kg





## **FRONT BUMPER**



- > A03R20600401
- > Strengthen weld pipes
- > Electrophoresis &