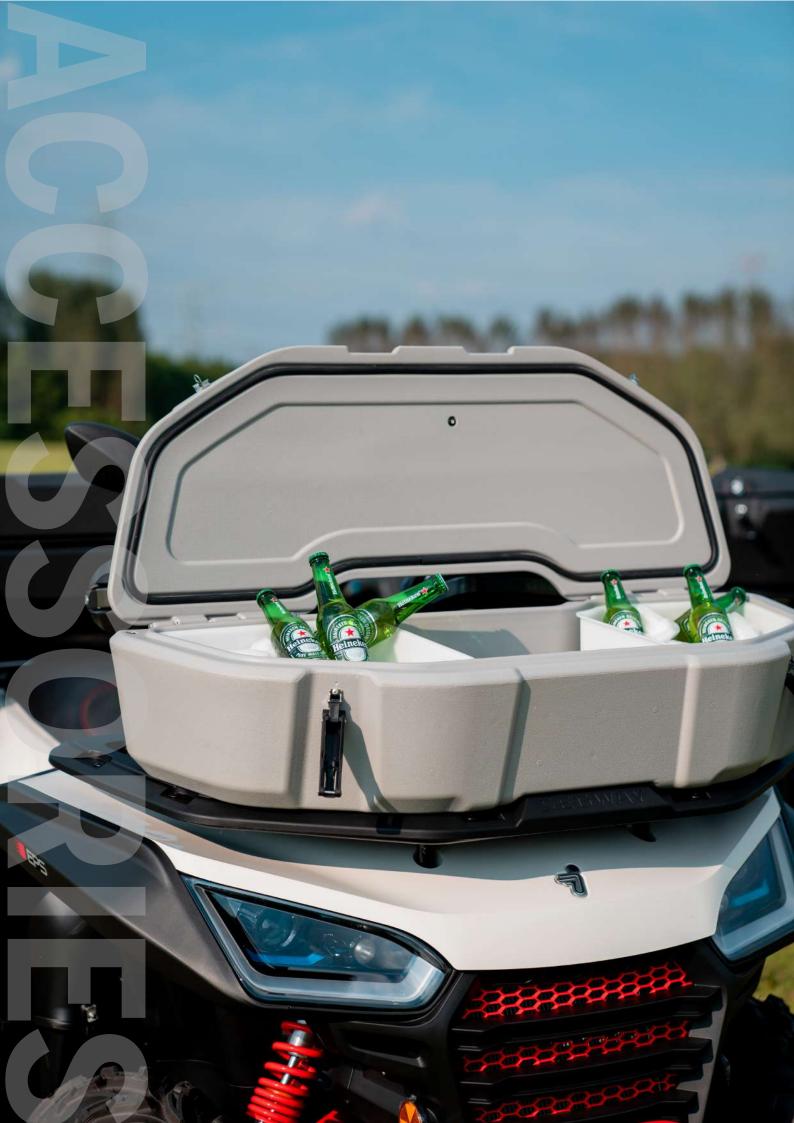

# SNARLER ATS ACCESSORIES



Make the powersports your own business, you need a partner like Segway to provide reliable and durable vehicles as long as other shop promotion materials, make it professional and profitable.









**REAR CARGO BOX** 

**)** A02H00052001



> 650\*1086\*370mm









#### AT6 L SKID PLATES

- > A03R21000001
- > Aluminum material
- Anodized surface
- > Thickness 2mm
- Weight 4.38Kg





## AT6 S SKID PLATES

- **>** A01R21000001
- > Aluminum material
- Anodized surface
- > Thickness 2mm
- Weight 4.08Kg



# **A-ARM PROTECTORS**



- > A03R22000001
- > Aluminum material
- Anodized surface
- Thickness 2mm
- Weight 1.33Kg











#### **FRONT BUMPER**



- > A03R20600201
- > Strengthen weld pipes
- > Electrophoresis & paint coated surface
- > Weight 6.13Kg





#### **FRONT BUMPER**



- > A03R20600301
- > Strengthen weld pipes
- > Electrophoresis & paint coated surface
- > Weight 6.13Kg





## **FRONT BUMPER**



- > A03R20600401
- > Strengthen weld pipes
- > Electrophoresi