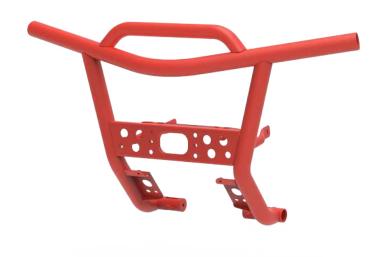

#### **FRONT BUMPER**

- > A03R20600201
- > Strengthen weld pipes
- > Electrophoresis & paint coated surface
- > Weight 6.13Kg

#### **FRONT BUMPER**

- > A03R20600301
- > Strengthen weld pipes
- > Electrophoresis & paint coated surface
- > Weight 6.13Kg

## **FRONT BUMPER**

- > A03R20600401
- > Strengthen weld pipes
- > Electrophoresis & paint coated surface
- > Weight 6.13Kg