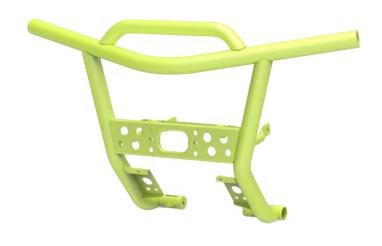

#### **FRONT BUMPER**

- > A03R20600201
- > Strengthen weld pipes
- > Electrophoresis & paint coated surface
- > Weight 6.13Kg

#### **FRONT BUMPER**

- > A03R20600301
- > Strengthen weld pipes
- > Electrophoresis & paint coated surface
- > Weight 6.13Kg

## **FRONT BUMPER**

- > A03R20600401
- > Strengthen weld pipes
- > Electrophoresis & paint coated surface
- > Weight 6.13Kg